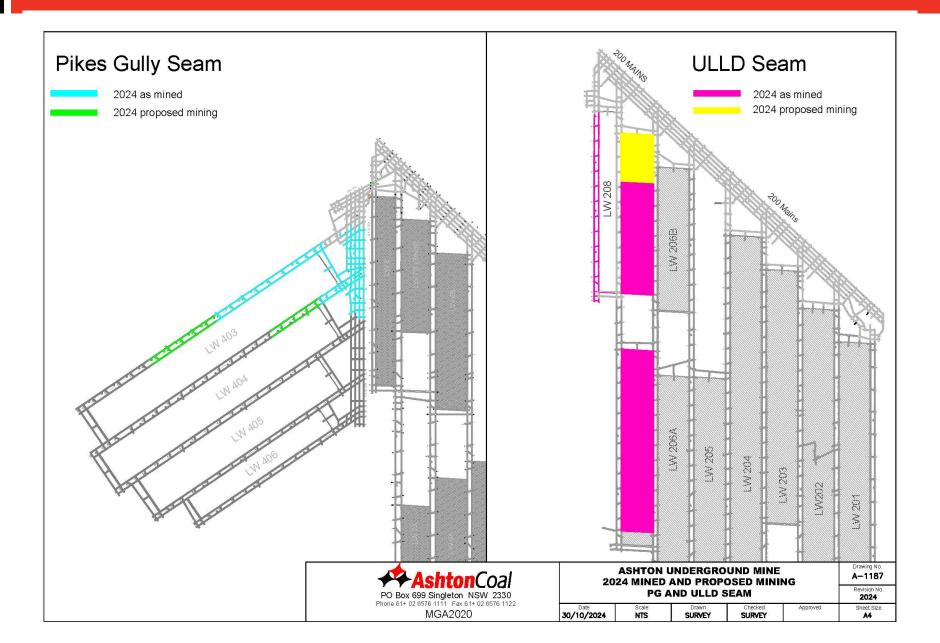

024 (YTD)

| Ashton Coal Key Statistics      |                   |                   |
|---------------------------------|-------------------|-------------------|
|                                 | 2024 Budget (YTD) | 2024 Actual (YTD) |
| ROM (Mt)                        | 2,088,749         | 1,798,643         |
| Product Coal (Mt)               | 920,900           | 820,931           |
| Total Coal Sales (Mt)           | 916,472           | 821,393           |
| Total Recordable Injuries (TRI) | 10                | 12                |
| Total Employees (FTE)           | 367               | 358               |
| Complaints                      | 0                 | 3                 |
| Environmental Incidents         | 0                 | 0                 |

## **Current Mining Plan**



#### **Environment Monitoring Data**

• Refer to monitoring data attachment.

## **Complaints and Incidents**

- One anonymous complaint was received via the EPA relating to dust generation from the void 4 Tailings Dam.
- Nil environmental incidents YTD.

#### **Environmental Update**

- Monthly noise monitoring undertaken. No issues identified.
- Monthly groundwater monitoring undertaken.
- Monthly surface water monitoring undertaken.
- Feral animal baiting undertaken.
- Noxious weed control undertaken.
- EPA three yearly Environmental Risk Assessment Audit undertaken.
- Submitted Ashton's 2023-24 NGERs report.
- Submitted Ashton's 2023-24 NPI report.

### Weed Management July – October 2024



YANCOAL - ASHTON COAL OPERATIONS Works Completed - Map 1



Compiled by ENRIGHT LAND MANAGEME