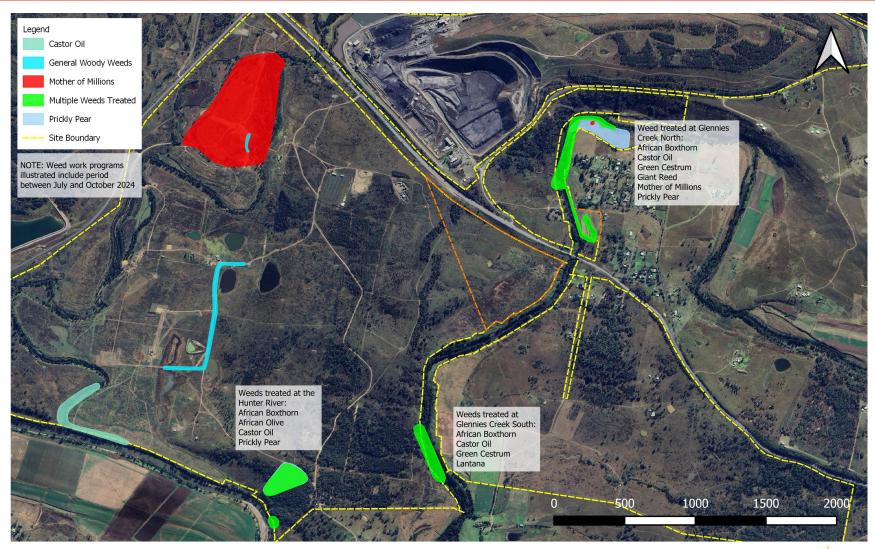

### Weed Management July – October 2024

YANCOAL - ASHTON COAL OPERATIONS Works Completed - Map 1

Compiled by ENRIGHT LAND MANAGEMENT 28/10/2024

- 33 Residential Tenancy Agreements
- 11 Dwellings in Asset Maintenance Program
- 16 Vacant residential lots
- 2 Commercial agreements
- 11 rural areas occupied
- Applications have been submitted to Singleton Council for the demolition of three dwellings.