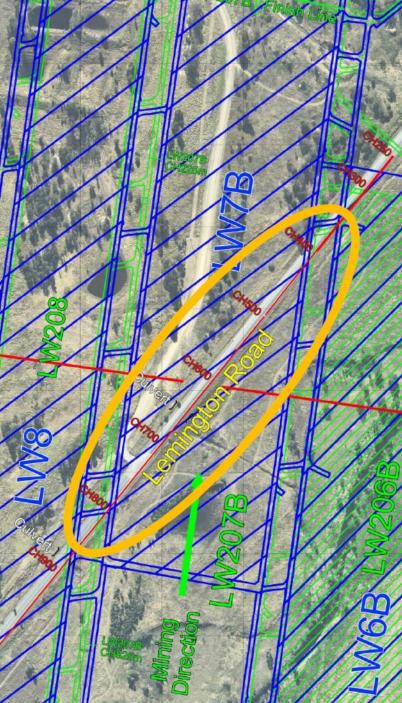

## Lemington Road Subsidence

- Lemington Road will be impacted by subsidence from LW 207B
- Traffic management in place 24/7
- Public Notice